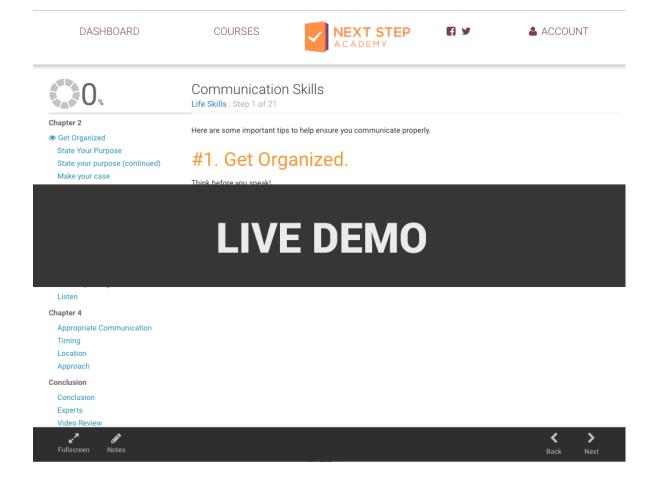

#### Learners can access courses anywhere, anytime.

- Next Step Academy's courses are designed to be quick, mobile and informative.
- Courses each take an average of 15 minutes to complete and can be taken on any mobile, tablet or desktop device.
- Our courses combine text, video and visual elements in order to accommodate all learning styles and keep students engaged.

# WHAT IS UNIQUE FOR THE LEARNER?

We offer a fun, informative and helpful learning environment

- Our courses take an average of 15 minutes to complete.
- Our entire site is mobile, tablet and desktop-friendly.
- Learners can earn and share badges for completing courses.