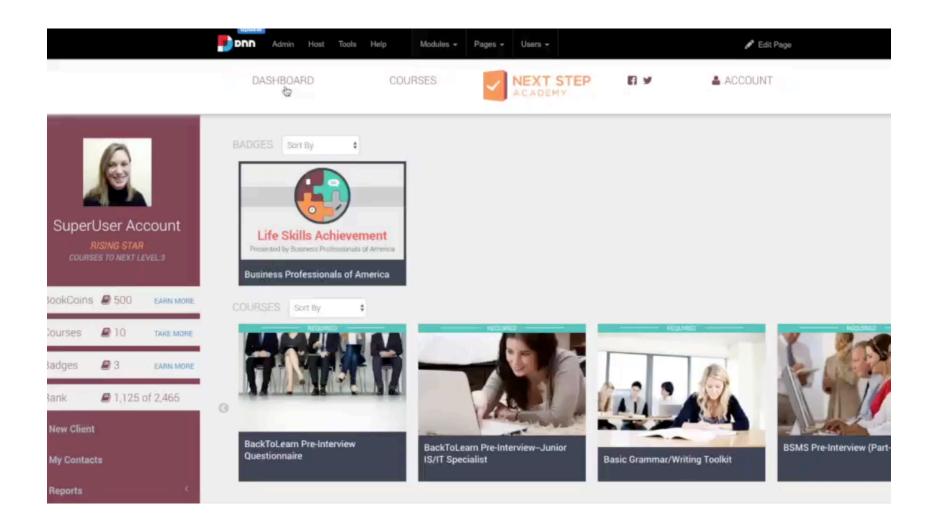

# LEARNER DASHBOARD

- Learner stats are shown on their profiles including badges earned, courses taken, learner rank and more.
- Courses and badges are displayed by required first but can be sorted by the learner based on newest, price, completed and required.

# LEARNER DASHBOARD